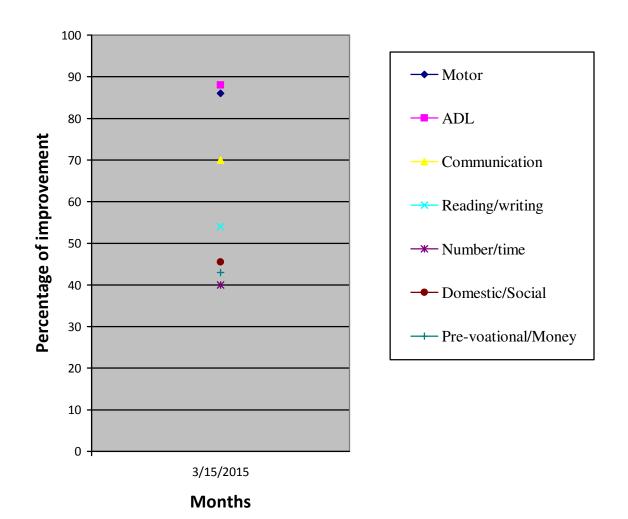

| Class(*)                                  | Primary I- FA                                                                   |                             |            |                         |   |
|-------------------------------------------|---------------------------------------------------------------------------------|-----------------------------|------------|-------------------------|---|
| Report period                             | Mar 2015                                                                        |                             |            |                         |   |
| Severity of<br>Intellectual<br>Disability |                                                                                 | Moderate Intelle            | ectual dis | ability                 |   |
| Assessment                                |                                                                                 | Mar 2015(%)                 |            |                         |   |
|                                           | 1.Motor Skills                                                                  | 86                          |            |                         |   |
|                                           | 2.Activities of daily Living                                                    | 88                          |            |                         |   |
|                                           | 3.Communication                                                                 | 70                          |            |                         |   |
|                                           | 4.Reading /<br>Writing                                                          | 54                          |            |                         |   |
|                                           | 5.Number /<br>Time                                                              | 40                          |            |                         |   |
|                                           | 6.Domestic /<br>Social                                                          | 45.5                        |            |                         |   |
|                                           | 7.PreVocational /<br>Money                                                      | 43                          |            |                         |   |
| Extra Curricular<br>Activities            | Nature of<br>Program                                                            | No. of Program participated |            | Prize /Recognitions won |   |
|                                           | Cultural                                                                        | -                           |            | -                       |   |
|                                           | Sports                                                                          | -                           |            |                         | - |
|                                           | Drawing                                                                         | -                           |            |                         | - |
| Progress Report                           | Since joining, he has improved 60.93% based on BASIC-MR Scale provided by NIMH. |                             |            |                         |   |